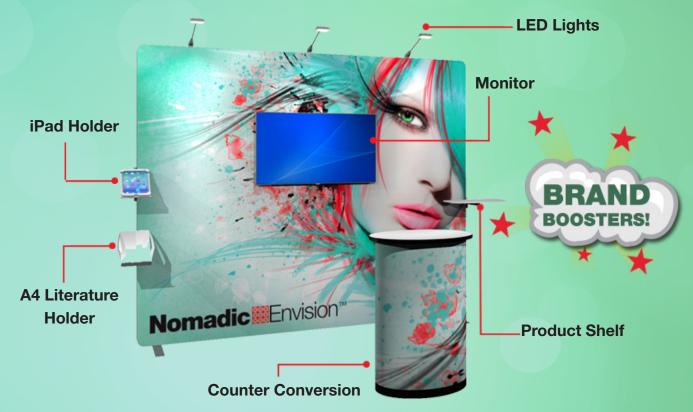

The Features are Generous:

- A 3m display with accessories, including a counter conversion, travels in a single RollOne Case.
- With a Lifetime Warranty, an Envision Exhibit Wall will stand behind you in more ways than one.