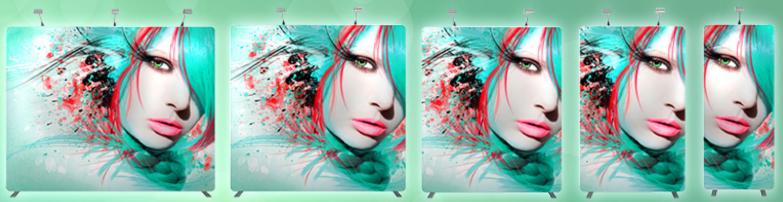

3 m 2.5 m 2 m 1.5 m 1 m

Nomadic Introduces the Envision All-in-One Case Exhibit Wall. These displays feature glorious SEG fabric-printed graphics with a contoured edge-to-edge finish. Stand out as a top quality company without paying top prices. **ENVISION** what you want your exhibit to express.