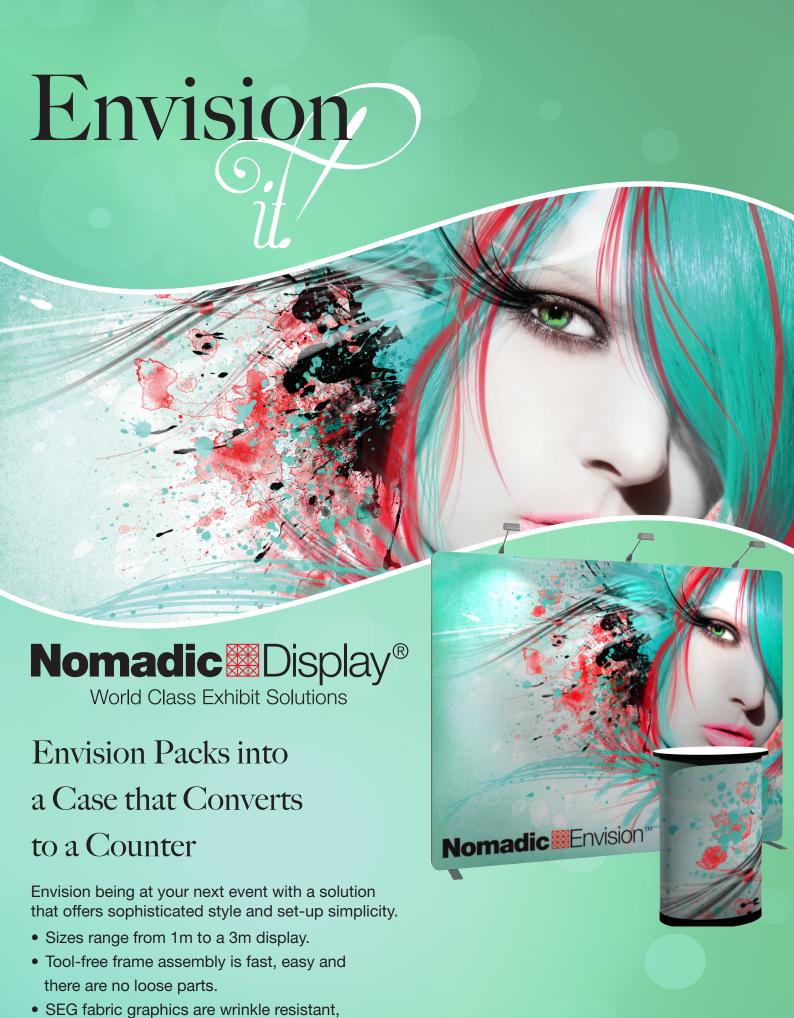

3 m 2.5 m 2 m 1.5 m 1 m

Nomadic Introduces the Envision All-in-One Case Exhibit Wall. These displays feature glorious SEG fabric-printed graphics with a contoured edge-to-edge finish. Stand out as a top quality company without paying top prices. **ENVISION** what you want your exhibit to express.

The Features are Generous:

- A 3m display with accessories, including a counter conversion, travels in a single RollOne Case.
- With a Lifetime Warranty, an Envision Exhibit Wall will stand behind you in more ways than one.