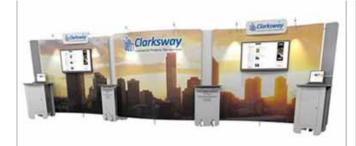

#### Choose the Show Smart Solution

Extend the value of your event marketing program by investing in a presentation property that adapts to serve multiple floor plans. In addition to converting into smaller models, HangTen grows for even greater impact. Expand your presence by connecting two HangTen backwalls to create a distinctive inline display that really stands out.

Ask your Display Consultant for details about the possibilities.