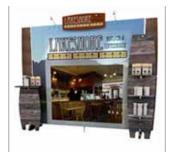

### Show Off with a HangTen Fabric Display

When you want to make BIG splash in a smaller footprint, think HangTen. The HangTen series combines seamless tension fabric graphics with a scalable framework to serve more of your marketing needs. A HangTen backwall for your trade show can transform into a kiosk for sponsorships or a table top for conferences. Choose from curved or flat models with single or double sided graphics. Our fabric graphics are not only brilliant but lighter in weight, more durable and less expensive than rollable magnetic graphics. So HangTen helps lower your exhibition costs.

### Catch the HangTen Wave with a 6-in-1

Fresh and bold, this budget-boosting solution delivers 6 configurations for **under €3,000!** 

The HangTen 6-in-1 Classic/Plus Combo comes complete with:

- Set of 2 silver feet
- Aluminum frame components that easily assemble with the turn of an allen wrench
- Set of 2 halogen lights
- (1) 2.4m dye sub printed fabric graphics
- (1) 1.25m dye sub printed fabric graphics
- (1) tabletop dye sub printed fabric graphics
- (3) Bags