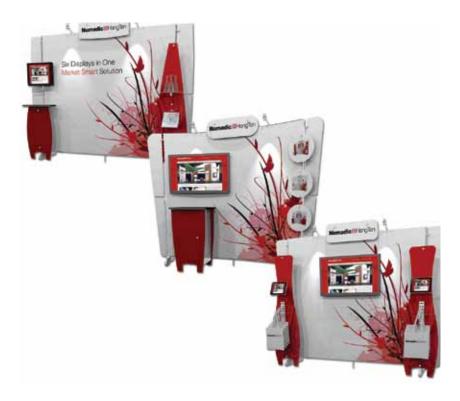

#### Create Your Own Stand Apart Style

Customize your HangTen fabric display your way. Power-up your presentation by adding on high performance accessories like these:

- Halogen or LED lights
- Dimensional headers, fins and profiles in a variety of silhouettes
- Small, medium and large monitors up to 42" weighing a maximum of 20 Kgs.
- Acrylic product shelves and slatwall racks for product display
- Product pedestals or lockable counters
- Literature holders for dispensing collateral
- iPad2 mounts

A 3m HangTen fabric display with a set of lights, a set of fins, a header, a pedestal and a monitor mount packs in just four bags.