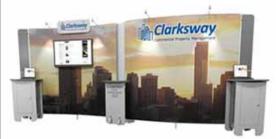

#### Create Your Own Stand Apart Style

Customize your HangTen fabric display your way. Power-up your presentation by adding on high performance accessories like these:

- Halogen or LED lights
- Dimensional headers, fins and profiles in a variety of silhouettes
- Small, medium and large monitors up to 42" weighing a maximum of 20 Kgs.
- Acrylic product shelves and slatwall racks for product display
- Product pedestals or lockable counters
- Literature holders for dispensing collateral
- iPad2 mounts

A 3m HangTen fabric display with a set of lights, a set of fins, a header, a pedestal and a monitor mount packs in just four bags.