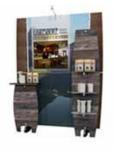

#### Create Your Own Stand Apart Style

Customize your HangTen fabric display your way. Power-up your presentation by adding on high performance accessories like these:

- Halogen or LED lights
- Dimensional headers, fins and profiles in a variety of silhouettes
- Small, medium and large monitors up to 42" weighing a maximum of 20 Kgs.
- Acrylic product shelves and slatwall racks for product display
- Product pedestals or lockable counters
- Literature holders for dispensing collateral
- iPad2 mounts

A 3m HangTen fabric display with a set of lights, a set of fins, a header, a pedestal and a monitor mount packs in just four bags.