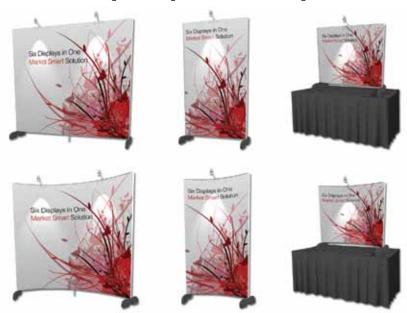

### Catch the HangTen Wave with a 6-in-1

Fresh and bold, this budget-boosting solution delivers 6 configurations for **under €3,000!** 

The HangTen 6-in-1 Classic/Plus Combo comes complete with:

- Set of 2 silver feet
- Aluminum frame components that easily assemble with the turn of an allen wrench
- Set of 2 halogen lights
- (1) 2.4m dye sub printed fabric graphics
- (1) 1.25m dye sub printed fabric graphics
- (1) tabletop dye sub printed fabric graphics
- (3) Bags

#### Choose the Show Smart Solution

Extend the value of your event marketing program by investing in a presentation property that adapts to serve multiple floor plans. In addition to converting into smaller models, HangTen grows for even greater impact. Expand your presence by connecting two HangTen backwalls to create a distinctive inline display that really stands out.