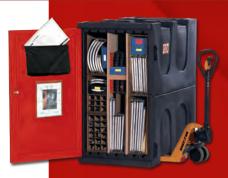

## RollMax Case

Your 3 x 6 metre display ships complete in one case Double wall rotationally moulded design absorbs impact during transit.

Forklift accessible on two sides.

Optional casters make maneuverability easy.

No other custom portable offers you as much.

Clam shell lid opens deep for easy unpacking and repacking. Ships UPS and FedEx.

Rolluxe Case

Top doubles as a handy 330mm tall step stool.

Ships UPS and FedEx.

RollOne Case

Nomadic

Bisplay

15