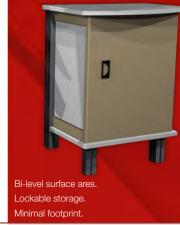

#### Pedestals

This slender profile provides a counter surface ideal for a keyboard, laptop computer or small products.