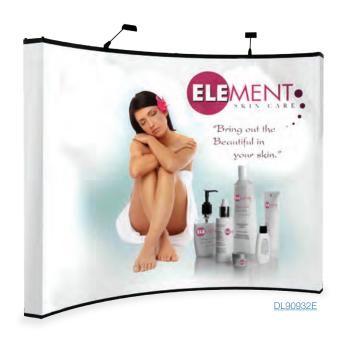

# Save Smart.

Are you under pressure to cut costs and **optimize** your marketing budget? Then you need custom-tailored design in a **cost-effective** display.

DesignLine is a presentation innovation. An **evolved hybrid solution**, it fuses the individual strengths of different product lines – aluminium extrusion, Platinum laminated panel, Instand® pop-up and tension fabric structures – into a contemporary display solution that is lighter in weight and more compact than traditional exhibits.