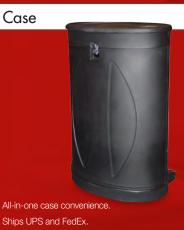

No other custom portable offers you as much.

Clam shell lid opens deep for easy unpacking and repacking. Ships UPS and FedEx.

Rolluxe Case

Top doubles as a handy 330mm tall step stool.

Ships UPS and FedEx.