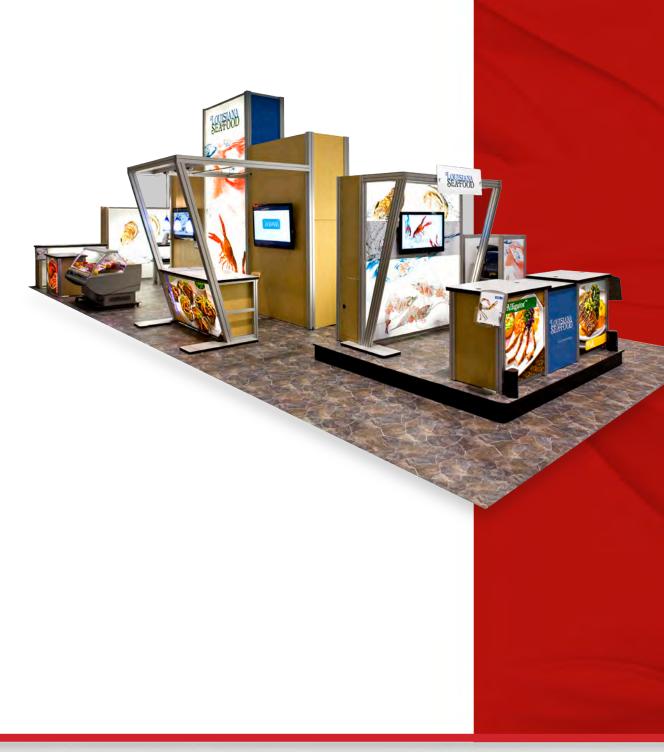

# **Grow Smart.**

Bring your brand to more places. Invest in a lifetime of **versatility** with a custom modular display that can **adapt and change** with your market challenges. Nomadic led an **evolution** in modular exhibits. Distinctive and practical, we engineer our product lines to **integrate** with one another.

Nomadic custom modular exhibits are **scalable** to work in more places and grow with your business needs. So you benefit from the ability to enhance, expand and **repurpose** your properties to fit multiple applications.

# Save Smart.

Are you under pressure to cut costs and **optimize** your marketing budget? Then you need custom-tailored design in a **cost-effective** display.

DesignLine is a presentation innovation. An **evolved hybrid solution**, it fuses the individual strengths of different product lines – aluminium extrusion, Platinum laminated panel, Instand® pop-up and tension fabric structures – into a contemporary display solution that is lighter in weight and more compact than traditional exhibits.