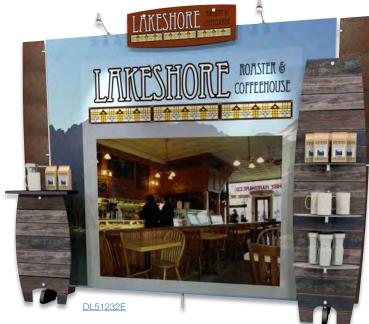

# Save Smart.

Are you under pressure to cut costs and **optimize** your marketing budget? Then you need custom-tailored design in a **cost-effective** display.

DesignLine is a presentation innovation. An **evolved hybrid solution**, it fuses the individual strengths of different product lines – aluminium extrusion, Platinum laminated panel, Instand® pop-up and tension fabric structures – into a contemporary display solution that is lighter in weight and more compact than traditional exhibits.

## Market Smart.

These fabric display lines combine brilliant printed fabric graphics with scalability to serve more of your marketing needs. Choose from single or double sided models.

#### Show Off with a HangTen

When you want to make a BIG splash in a smaller footprint, think HangTen. A HangTen backwall for your trade show transforms into a kiosk for sponsorships or a table top for conferences with the purchase of additional graphic panels. Connect two backwalls to create an inline display that really stand outs. Choose curved or flat forms.