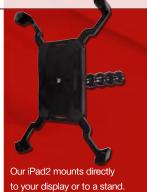

#### Design to Reflect your Unique Style

Power up your presentation by adding high performance accessories like these:

- Halogen or LED lights
- Dimensional headers, fins and profile signage in a variety of silhouettes
- Monitors up to 42" weighing a maximum of 20 Kgs.
- Acrylic product shelves and slatwall racks for product display
- Pedestals or lockable counters
- iPad2 mounts
- Literature holders for collateral

#### iPads