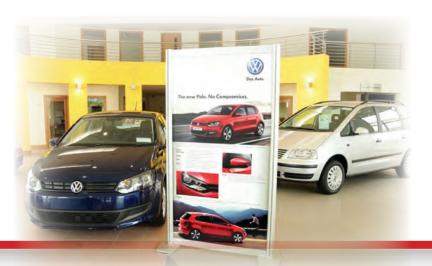

## Company: Volkswagen Application: Showroom

Volkswagen wanted custom displays to fuel their brand, spark interest in product benefits, and withstand installation in multiple venues. Nomadic produced 100 stylish kiosk stands that were lightweight, durable, and quick to assemble.