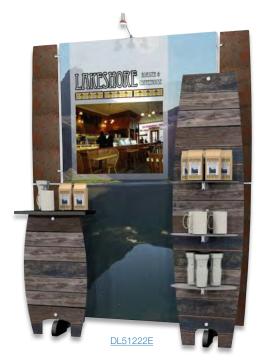

# Save Smart.

Are you under pressure to cut costs and **optimize** your marketing budget? Then you need custom-tailored design in a **cost-effective** display.

DesignLine is a presentation innovation. An **evolved hybrid solution**, it fuses the individual strengths of different product lines – aluminium extrusion, Platinum laminated panel, Instand® pop-up and tension fabric structures – into a contemporary display solution that is lighter in weight and more compact than traditional exhibits.

## Market Smart.

These fabric display lines combine brilliant printed fabric graphics with scalability to serve more of your marketing needs. Choose from single or double sided models.

#### Show Off with a HangTen

When you want to make a BIG splash in a smaller footprint, think HangTen. A HangTen backwall for your trade show transforms into a kiosk for sponsorships or a table top for conferences with the purchase of additional graphic panels. Connect two backwalls to create an inline display that really stand outs. Choose curved or flat forms.