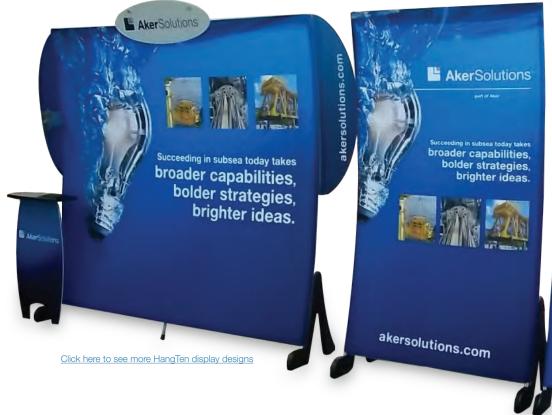

#### Show Off with a HangTen

When you want to make a BIG splash in a smaller footprint, think HangTen. A HangTen backwall for your trade show transforms into a kiosk for sponsorships or a table top for conferences with the purchase of additional graphic panels. Connect two backwalls to create an inline display that really stand outs. Choose curved or flat forms.

A basic HangTen display with a custom fit SEG printed fabric panel, set of lights, a header, a set of fins, and a pedestal packs in just one wheeled case that weighs less than 150 lbs and ships UPS or FedEx.

#### Choose the Show Smart Solution

Extend the value of your event marketing program by investing in a presentation property that adapts to serve multiple floor plans. In addition to converting into smaller models, HangTen grows for even greater impact. Expand your presence by connecting two HangTen backwalls to create a distinctive inline display that really stands out.