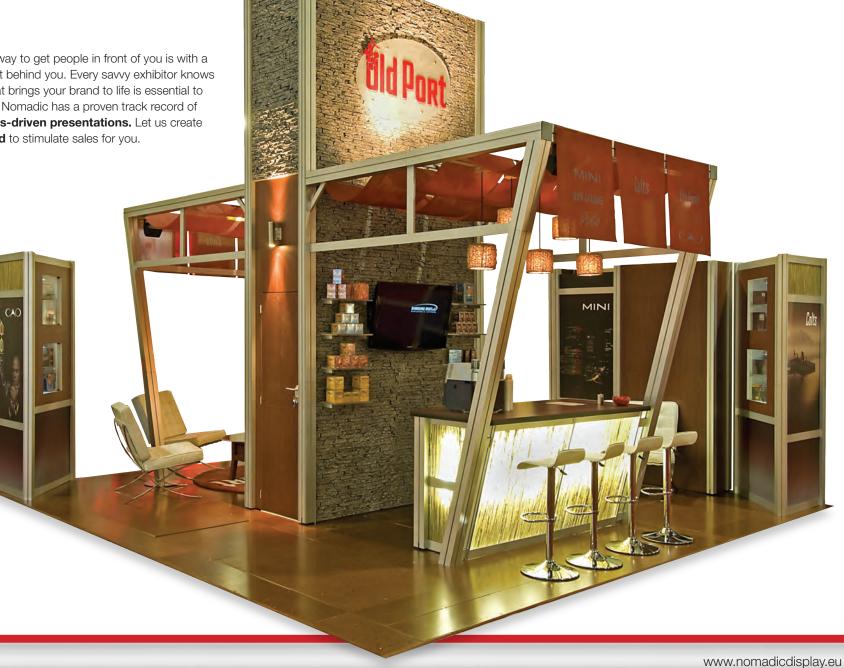

# Look Smart.

The most **elegant** and enticing way to get people in front of you is with a Nomadic custom modular exhibit behind you. Every savvy exhibitor knows that presenting a fresh image that brings your brand to life is essential to face-to-face marketing success. Nomadic has a proven track record of creating attention-getting, results-driven presentations. Let us create an environment **custom-tailored** to stimulate sales for you.