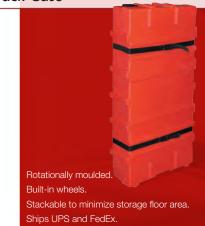

## RollMax Case

Your 3 x 6 metre display ships complete in one case Double wall rotationally moulded design absorbs impact during transit.

Forklift accessible on two sides.

Optional casters make maneuverability easy.