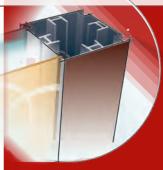

#### Triple-Channel Extrusion

Accepts laminates to blend with Platinum laminate panels.
Enables graphic layering.

Supports unique dimensional graphics.

#### Steel Backed Panels

Enable placement of magnetic graphics anywhere on the front surface.

Are two times stronger than other brands.

#### **Surface Treatments**

Choose from a broad palette of surface treatments to create a look that is uniquely yours.