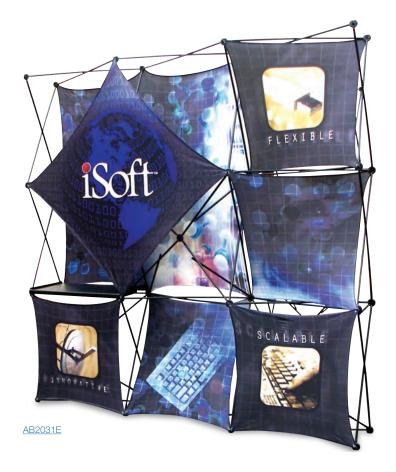

# **Grow Smart.**

Bring your brand to more places. Invest in a lifetime of **versatility** with a custom modular display that can **adapt and change** with your market challenges. Nomadic led an **evolution** in modular exhibits. Distinctive and practical, we engineer our product lines to **integrate** with one another.

Nomadic custom modular exhibits are **scalable** to work in more places and grow with your business needs. So you benefit from the ability to enhance, expand and **repurpose** your properties to fit multiple applications.

# Save Smart.

Are you under pressure to cut costs and **optimize** your marketing budget? Then you need custom-tailored design in a **cost-effective** display.

DesignLine is a presentation innovation. An **evolved hybrid solution**, it fuses the individual strengths of different product lines – aluminium extrusion, Platinum laminated panel, Instand® pop-up and tension fabric structures – into a contemporary display solution that is lighter in weight and more compact than traditional exhibits.