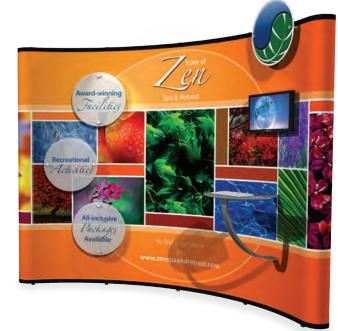

## Market Smart.

These fabric display lines combine brilliant printed fabric graphics with scalability to serve more of your marketing needs. Choose from single or double sided models.

#### Show Off with a HangTen

When you want to make a BIG splash in a smaller footprint, think HangTen. A HangTen backwall for your trade show transforms into a kiosk for sponsorships or a table top for conferences with the purchase of additional graphic panels. Connect two backwalls to create an inline display that really stand outs. Choose curved or flat forms.

#### Design to Reflect your Unique Style

Power up your presentation by adding high performance accessories like these:

- Halogen or LED lights
- Dimensional headers, fins and profile signage in a variety of silhouettes
- Monitors up to 42" weighing a maximum of 20 Kgs.
- Acrylic product shelves and slatwall racks for product display
- Pedestals or lockable counters
- iPad2 mounts
- Literature holders for collateral