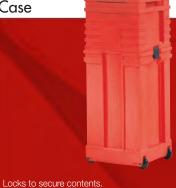

## RollMax Case

Your 3 x 6 metre display ships complete in one case Double wall rotationally moulded design absorbs impact during transit.

Forklift accessible on two sides.

Optional casters make maneuverability easy.