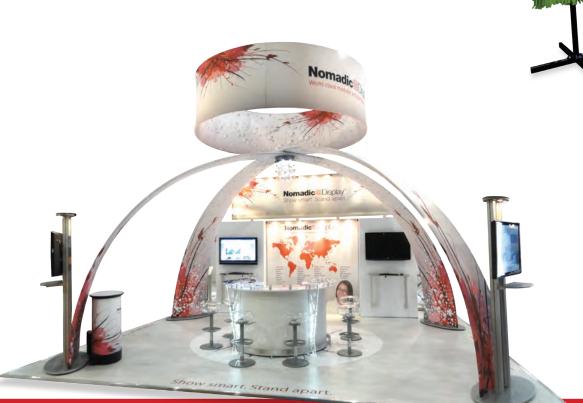

# Look Smart.

The most **elegant** and enticing way to get people in front of you is with a Nomadic custom modular exhibit behind you. Every savvy exhibitor knows that presenting a fresh image that brings your brand to life is essential to face-to-face marketing success. Nomadic has a proven track record of creating attention-getting, results-driven presentations. Let us create an environment **custom-tailored** to stimulate sales for you.

#### Kiosks

C O N N E C TING

Promote interaction with your company used alone or as part of a larger display.

corporate events and meetings.

A smart look is driven by **smart design**. Nomadic has a whole new generation of **breathtaking custom modular environments** that are helping exhibitors gain more sales opportunities than ever before. We develop creative display solutions designed to **build your brand, drive interaction** with your target audience and support your overall **business strategies**. Let our team of talented designers transform your face-to-face marketing programmes and extend the value of your investment in trade shows,

# **Grow Smart.**

Bring your brand to more places. Invest in a lifetime of **versatility** with a custom modular display that can **adapt and change** with your market challenges. Nomadic led an **evolution** in modular exhibits. Distinctive and practical, we engineer our product lines to **integrate** with one another.

Nomadic custom modular exhibits are **scalable** to work in more places and grow with your business needs. So you benefit from the ability to enhance, expand and **repurpose** your properties to fit multiple applications.