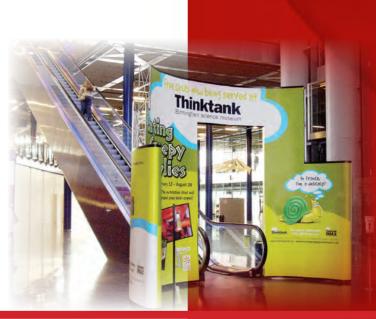

Company: Thinktank Application: Museum

Thinktank, Birmingham's award winning science museum, needed an attention-grabbing display to direct visitors to its upper-floor entrance. This Nomadic archway also enables them to change graphics to promote different touring exhibitions.