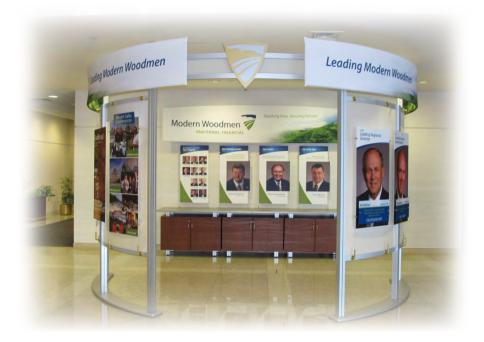

Learn more how these creative organizations are putting their Nomadic environments to work.

Company: Modern Woodmen Application: Corporate Lobby

Modern Woodmen of America is a member-owned fraternal financial services organisation that commissioned this 3D environment for their headquarters in Rock Island, IL. In conjunction with employee orientation and training sessions, personnel walk through the display to learn about top performing insurance agents and the incentive programs designed to motivate success.