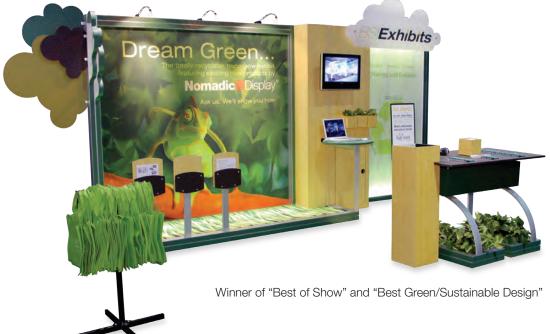

## High Quality "Green" Manufacturing

Rest assured that Nomadic is committed to **environmentally friendly manufacturing** practices. The majority of our display solutions are **sustainable** and **recyclable**. Our product lines are designed to integrate with one another so components may be re-purposed into new display designs or serve multiple applications. Nomadic's aluminum structures contain 80% post-consumer recycled content. All of our aluminium structures and rotationally moulded shipping cases are 100% recyclable. For more details on our commitment to the environment, see the green statement on our **web site**.