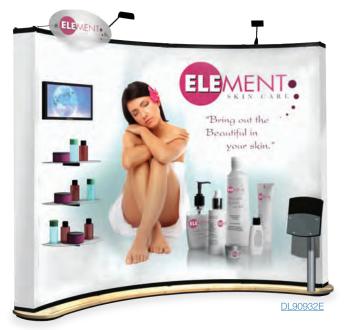

# Save Smart.

Are you under pressure to cut costs and **optimize** your marketing budget? Then you need custom-tailored design in a **cost-effective** display.

DesignLine is a presentation innovation. An **evolved hybrid solution**, it fuses the individual strengths of different product lines – aluminium extrusion, Platinum laminated panel, Instand® pop-up and tension fabric structures – into a contemporary display solution that is lighter in weight and more compact than traditional exhibits.