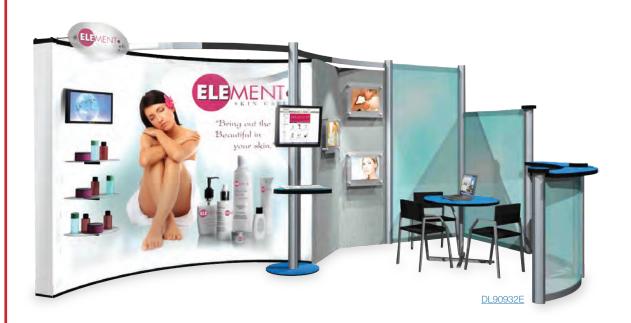

# Save Smart.

Are you under pressure to cut costs and **optimize** your marketing budget? Then you need custom-tailored design in a **cost-effective** display.

DesignLine is a presentation innovation. An **evolved hybrid solution**, it fuses the individual strengths of different product lines – aluminium extrusion, Platinum laminated panel, Instand® pop-up and tension fabric structures – into a contemporary display solution that is lighter in weight and more compact than traditional exhibits.