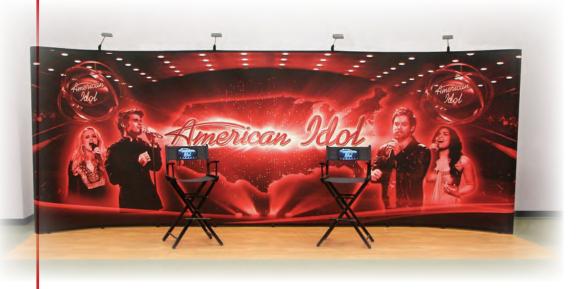

Company: Britain's Got Talent®
Application: Television Backdrop

Britain's Got Talent uses a Nomadic Instand® exhibition stand as the stage backdrop. Instand® is also the backdrop of choice for the producers of other talent focused television programming including the X Factor, America's Got Talent, and American Idol.