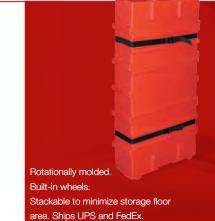

## RollMax Case

Your 3 x 6 metre display ships complete in one case Double wall rotationally moulded design absorbs impact during transit.

Forklift accessible on two sides.

Optional casters make maneuverability easy.