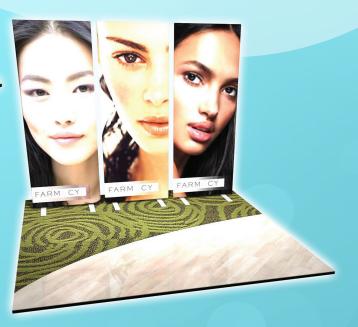

Enhance slides underneath your back wall for a layered effect without taking up valuable floor space.

Choose from five different Enhance kiosk shapes.

Enhance sets-up is minutes without tools! The aluminum tube frame sections connect with push button ease. The sock style fabric graphic pulls over the frame and zips closed. Enhance easily presses down onto a set of baseplates.

#### **Specifications**

- Tool free assembly
- Single or double sided dye sub graphic
  - Custom fit, durable and machine washable fabric
- Measures 8' H x 3' W
- Weighs 30lbs.
- Ships UPS and FedEx

Rotate double sided Enhance to display different messages.