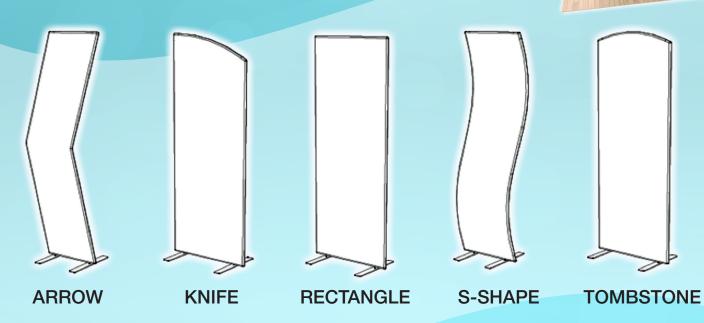

Enhance slides underneath your back wall for a layered effect without taking up valuable floor space.

Choose from five different Enhance kiosk shapes.

Enhance sets-up is minutes without tools! The aluminum tube frame sections connect with push button ease. The sock style fabric graphic pulls over the frame and zips closed. Enhance easily presses down onto a set of baseplates.