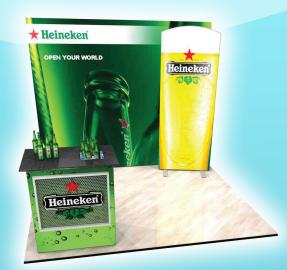

## Enhance is made to move.

Interchange them to instantly create different designs and configurations!

Enhance portable kiosks may be used individually, grouped in sets or layered with a backwall. Lightweight aluminum tube construction makes it easy to rearrange them anytime, anywhere.

Enhance slides underneath your back wall for a layered effect without taking up valuable floor space.

Choose from five different Enhance kiosk shapes.

Enhance sets-up is minutes without tools! The aluminum tube frame sections connect with push button ease. The sock style fabric graphic pulls over the frame and zips closed. Enhance easily presses down onto a set of baseplates.