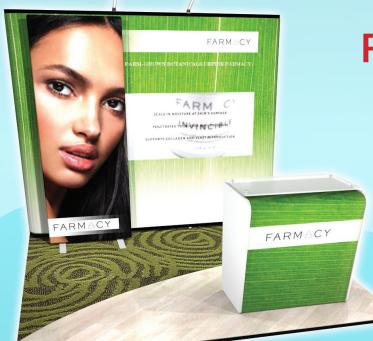

## Enhance is made to move.

Interchange them to instantly create different designs and configurations!

Enhance portable kiosks may be used individually, grouped in sets or layered with a backwall. Lightweight aluminum tube construction makes it easy to rearrange them anytime, anywhere.

Enhance slides underneath your back wall for a layered effect without taking up valuable floor space.

Choose from five different Enhance kiosk shapes.

Enhance sets-up is minutes without tools! The aluminum tube frame sections connect with push button ease. The sock style fabric graphic pulls over the frame and zips closed. Enhance easily presses down onto a set of baseplates.