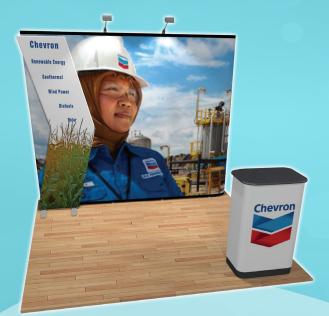

## Enhance is made to move.

Interchange them to instantly create different designs and configurations!

Enhance portable kiosks may be used individually, grouped in sets or layered with a backwall. Lightweight aluminum tube construction makes it easy to rearrange them anytime, anywhere.

Enhance slides underneath your back wall for a layered effect without taking up valuable floor space.

Choose from five different Enhance kiosk shapes.

Enhance sets-up is minutes without tools! The aluminum tube frame sections connect with push button ease. The sock style fabric graphic pulls over the frame and zips closed. Enhance easily presses down onto a set of baseplates.