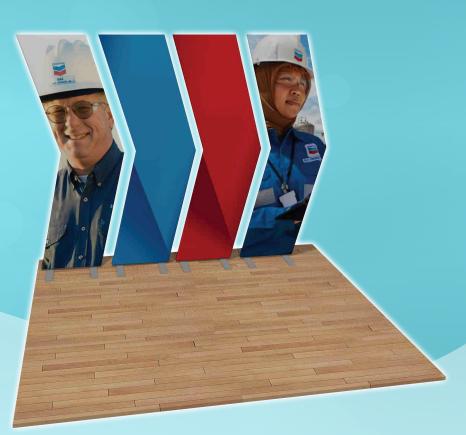

Enhance slides underneath your back wall for a layered effect without taking up valuable floor space.

Choose from five different Enhance kiosk shapes.

Enhance sets-up is minutes without tools! The aluminum tube frame sections connect with push button ease. The sock style fabric graphic pulls over the frame and zips closed. Enhance easily presses down onto a set of baseplates.

#### **Specifications**

- Tool free assembly
- Single or double sided dye sub graphic
  - Custom fit, durable and machine washable fabric
- Measures 8' H x 3' W
- Weighs 30lbs.
- Ships UPS and FedEx

Rotate double sided Enhance to display different messages.