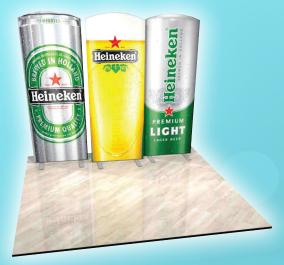

Enhance slides underneath your back wall for a layered effect without taking up valuable floor space.

Choose from five different Enhance kiosk shapes.

Enhance sets-up is minutes without tools! The aluminum tube frame sections connect with push button ease. The sock style fabric graphic pulls over the frame and zips closed. Enhance easily presses down onto a set of baseplates.