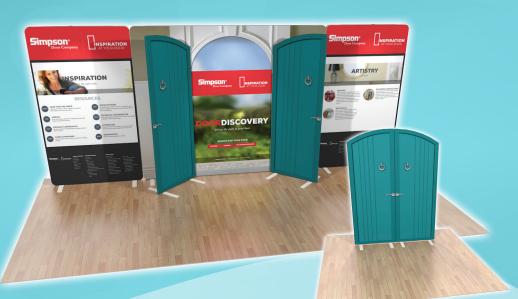

## Enhance is made to move.

Interchange them to instantly create different designs and configurations!

Enhance portable kiosks may be used individually, grouped in sets or layered with a backwall. Lightweight aluminum tube construction makes it easy to rearrange them anytime, anywhere.

Enhance slides underneath your back wall for a layered effect without taking up valuable floor space.

Choose from five different Enhance kiosk shapes.

Enhance sets-up is minutes without tools! The aluminum tube frame sections connect with push button ease. The sock style fabric graphic pulls over the frame and zips closed. Enhance easily presses down onto a set of baseplates.