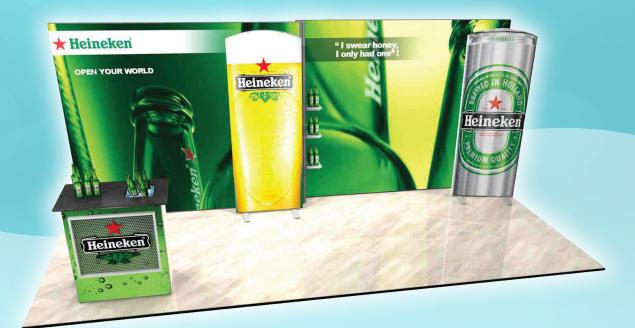

## Enhance is made to move.

Interchange them to instantly create different designs and configurations!

Enhance portable kiosks may be used individually, grouped in sets or layered with a backwall. Lightweight aluminum tube construction makes it easy to rearrange them anytime, anywhere.

Enhance slides underneath your back wall for a layered effect without taking up valuable floor space.

Choose from five different Enhance kiosk shapes.

Enhance sets-up is minutes without tools! The aluminum tube frame sections connect with push button ease. The sock style fabric graphic pulls over the frame and zips closed. Enhance easily presses down onto a set of baseplates.