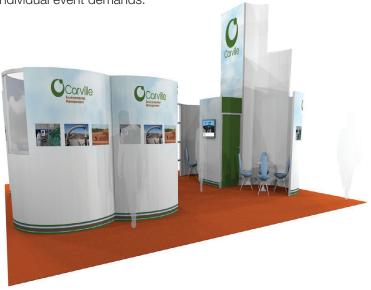

# VersaWall™ System

The VersaWall™ System of advanced hybrid display solutions welcomes a new collection of designs to bring you a breakthrough in wall systems.

<image>

Graphic VersaWalls define your exhibit space and transforms it into a creative selling environment. Striking visual effects can be achieved with sweeping floor-toceiling graphics up to 16' high. VersaWalls are cost effective for branded conference, theatre, demonstration and storage areas.

### Graphic Versatility

The VersaWall System is equipped to accommodate single or double sided graphic applications. Our proprietary double track extrusion delivers a true edge-to-edge finish concealing the structure beneath. Choose Silicone Edge Graphics (SEG) or rigid panels based on your individual event demands.