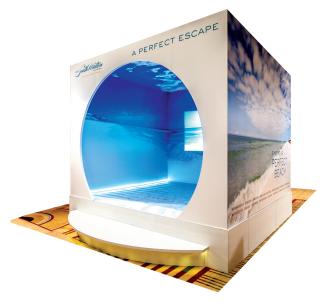

Graphic VersaWalls define your exhibit space and transforms it into a creative selling environment. Striking visual effects can be achieved with sweeping floor-toceiling graphics up to 16' high. VersaWalls are cost effective for branded conference, theatre, demonstration and storage areas.

### Graphic Versatility

The VersaWall System is equipped to accommodate single or double sided graphic applications. Our proprietary double track extrusion delivers a true edge-to-edge finish concealing the structure beneath. Choose Silicone Edge Graphics (SEG) or rigid panels based on your individual event demands.