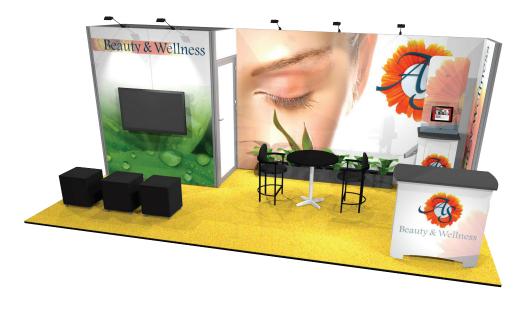

#### **Design Flexibility**

VersaWall adapts to meet your exhibit marketing challenges. Whether you choose a purchase, rental or blended solution, it is capable of accomplishing a wide variety of designs now and in the future.

Walls can easily be reconfigured to accommodate multiple space sizes. Engineered to fully integrate with other Nomadic systems, you also benefit from the ability to upgrade and repurpose your investment to support new or different presentation functions.

A robust line of accessories including front and backlit LED lighting, merchandise shelves, integrated counters, tablet mounts and more offer functionality and high style.