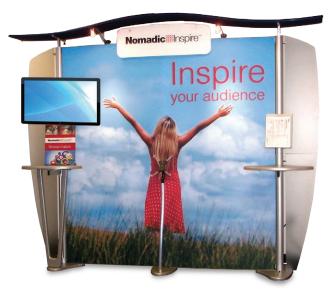

### Inspire your Audience

Inspire fabric displays deliver an upscale aesthetic and versatile value. Now you can have a unique look from show to show or even day to day. Inspire's exclusive **canopy converts into four different shapes** using the same canopy cover. It's like getting four display designs for the price of one!

Our most **popular accessories easily mount directly** to sturdy aluminum extrusions. Mix and match or rearrange a wide variety of options like iPad stands, monitors, robust pedestals, waterfall brackets and more!

A basic Inspire display – canopy with cover, custom fit SEG printed fabric panel, set of lights and set of fins – packs in just **one wheeled case** that weighs **less than 120 lbs** and **ships UPS or FedEx**. Additional accessories pack in a second case.