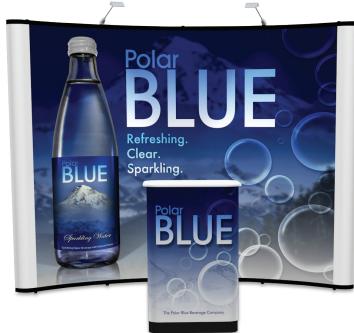

## Look Smart.

A smart look is driven by **smart design**. Nomadic has a whole new generation of **breathtaking custom modular environments** that are helping exhibitors engage more sales opportunities than ever before. We develop creative display solutions designed to **build your brand, drive interaction** with your target audience and support your overall **business strategies**. Let our team of talented designers transform your face-to-face marketing programs and extend the value of your investment in trade shows, corporate events and meetings.

A Nomadic custom modular display can help you dramatically **reduce** operational **expenses** like transportation, drayage, and I&D. You also **save** on ownership **costs** such as storage, inspections, maintenance and replacement since system components are far less expensive than custom-built ones.

Plus your investment is protected by the **industry's best lifetime warranty**.