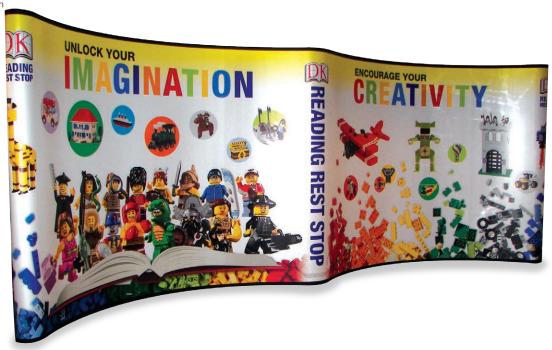

# Style Smart.

These fabric display lines combine brilliant printed fabric graphics with scalability to serve more of your marketing needs. Choose from single or double sided models.

### Show Off with a HangTen

When you want to make a BIG splash in a smaller footprint, think HangTen. A HangTen backwall for your trade show **transforms into a kiosk** for sponsorships or a table top for conferences with the purchase of additional graphic panels. **Connect two backwalls** to create an inline display that really stand outs. Choose curved or flat forms.

A basic HangTen display with a **custom fit SEG printed fabric panel**, set of lights, a header, a set of fins, and a pedestal packs in just one wheeled case that **weighs less than 150 lbs** and **ships UPS or FedEx**.