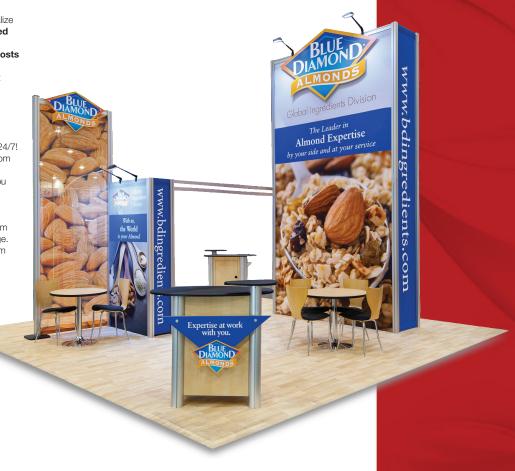

## Look Smart.

A smart look is driven by **smart design**. Nomadic has a whole new generation of **breathtaking custom modular environments** that are helping exhibitors engage more sales opportunities than ever before. We develop creative display solutions designed to **build your brand, drive interaction** with your target audience and support your overall **business strategies**. Let our team of talented designers transform your face-to-face marketing programs and extend the value of your investment in trade shows, corporate events and meetings.

A Nomadic custom modular display can help you dramatically **reduce** operational **expenses** like transportation, drayage, and I&D. You also **save** on ownership **costs** such as storage, inspections, maintenance and replacement since system components are far less expensive than custom-built ones.

### **Grow Smart.**

Bring your brand to more places. Invest in a lifetime of **versatility** with a custom modular display that can **adapt and change** with your market challenges. Nomadic led an **evolution** in modular exhibits. Distinctive and practical, we engineer our product lines to **integrate** with one another.

Nomadic custom modular exhibits are **scalable** to work in more places and grow with your business needs. So you benefit from the ability to enhance, expand and **repurpose** your properties to fit multiple applications