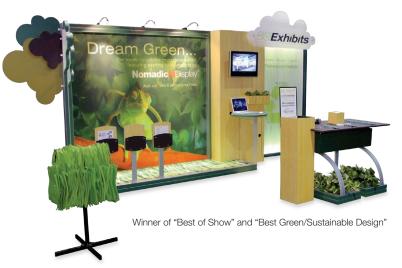

### High Quality "Green" Manufacturing

Rest assured that Nomadic is committed to environmentally friendly manufacturing practices. We print graphics with non-toxic, water-soluble, ultra-violet inks, a paperless ink transfer system, and an infrared ink curing system that eliminates the release of volatile organic compounds. The majority of our display solutions are also sustainable and recyclable. Our product lines are designed to integrate with one another so components may be re-purposed into new display designs or serve multiple applications. Nomadic's aluminum structures contain 80% post-consumer recycled content. All of our aluminum structures and rotationally molded shipping cases are 100% recyclable. For more details on our commitment to the environment, see the green statement on our web site.