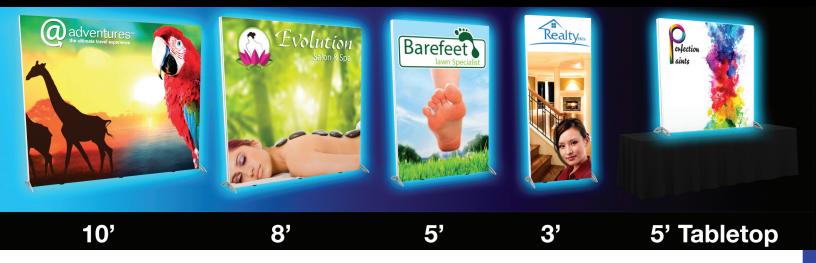

### Our LightWall Series of Backlit Displays Range from 20' Inline to 5' Tabletop