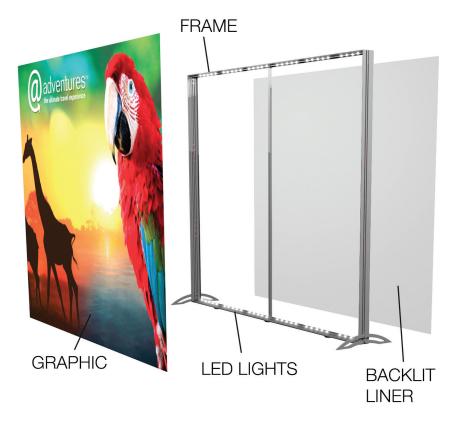

## LightWall will delight your audience and your team with features like these:

- Custom tailored SEG (silicone edge gasket) fabric graphic panel is wrinkle resistant, durable and machine washable.
- Tool free assembly speeds installation and there are no parts to lose.
- LED lights stay pre-installed in the frame.
- Energy saving LED lights last up to 10,000 hours.
- Ships UPS and FedEx