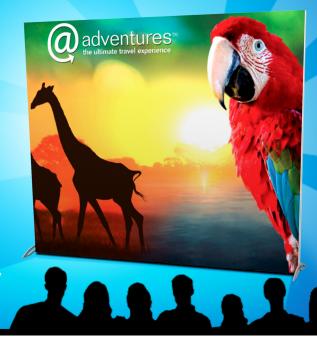

# Be **BOLDER** BRIGHTER

Bring a LightWall Backlit Display

Stand out on the crowded show floor with an astonishing LightWall Backlit Display. LightWall will enchant, engage and energize your audience. The response you receive will be priceless.

Our new series of dazzling display walls combine seamless edge-to-edge imagery with true white LED lights to boost graphic impact.

Amazingly, this 20' LightWall Backlit Display wall packs into just one RollOne Case with a counter conversion that ships UPS and FedEx!