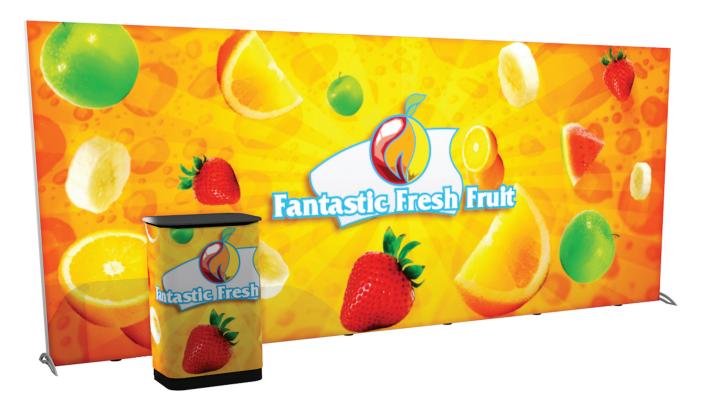

Our new series of dazzling display walls combine seamless edge-to-edge imagery with true white LED lights to boost graphic impact.

Amazingly, this 20' LightWall Backlit Display wall packs into just one RollOne Case with a counter conversion that ships UPS and FedEx!